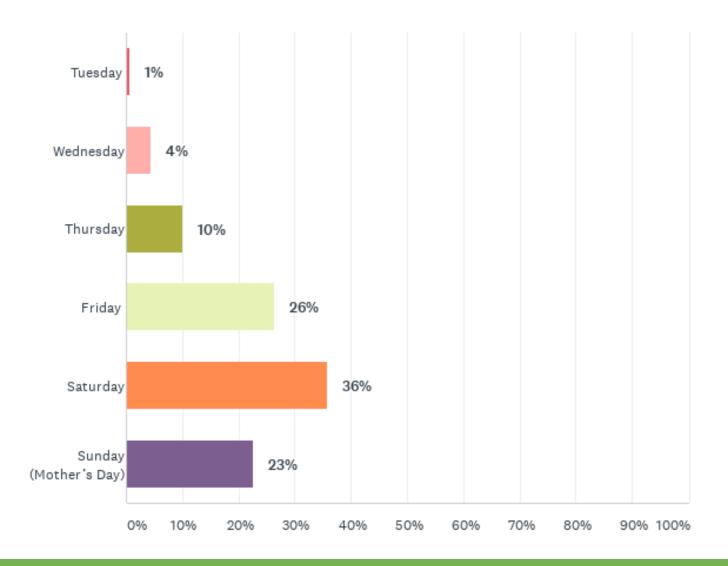

# SAF Leadership Exchange: Mother's Day Debrief

### **SAF Staff**

#### safnow.org/about-saf/saf-staff/





### Mother's Day Sales 2020 vs 2019





#### Sales Increased %: 2020 vs. 2019





#### Q6 Factors Behind Sales Increase





### How Orders Were Received (By Percentage)





#### Did You Suspend Incoming Orders?





#### Did You Cut Off Orders Completely?





### **Questions?**

 Click on the question tab and type in your question

Questions answered at end of session



### **Moderator**

Chris Drummond, AAF, PFCI, Penny's by Plaza Flowers

### **Panelists**

Kaitlin Radebaugh, AAF, Radebaugh Florist & Greenhouses

Tim Dewey, DVFlora

Patrick Busch, Len Busch Roses

Liza Roeser, FiftyFlowers



## **Questions?**